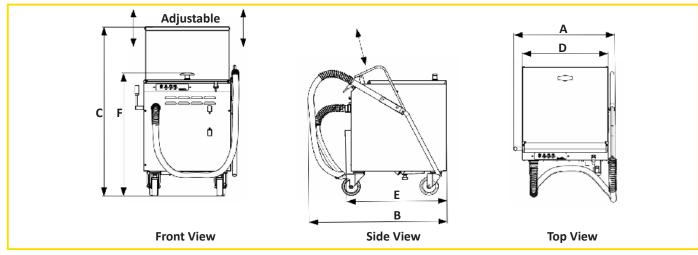

#### VITO XS technical Data:

|                     | Width A<br>21.8 in                    | Depth B<br>28.5 in   | Height C<br>33.2 in    |                  |               | Width D<br>18.5 in           | Depth E<br>21.7 in | Height F 26.9 in         |
|---------------------|---------------------------------------|----------------------|------------------------|------------------|---------------|------------------------------|--------------------|--------------------------|
| Filtration power    | Filtration<br>efficiency              | Particle<br>capacity | Pumping<br>power       | Heating<br>power | Max.<br>power | Power connection             | Fuse<br>inside     | Protection               |
| up to<br>66 lbs/min | 200 ųin effective/<br>785 ųin nominal | 23.6 lbs*            | 77 lbs/min             | 110 W            | 1200 W        | 100 - 120 V,<br>single phase | 12 AT              | Protection<br>Earth (PE) |
| Tank                | Weight                                | Temperature          | Material               |                  |               |                              |                    |                          |
| 73 lbs              | 100 lbs                               | max. 392 °F          | Stainless steel 1.4301 |                  |               |                              |                    |                          |