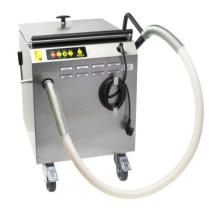

### **Functionality:**

VITO XS cleans your oil in an easy and hygienic way. It sucks the oil out of your fryer, cleans it from particles and stores it inside its 73 lbs tank.

From there it can be safely transported on flat floors.

#### **Features:**

- ♦ Operating temperature up to 392 °F
- ▲ Vacuum filtration
- ▲ Automatic off VITO has built-in oillevel sensor
- ▲ Automatic safety off filtration/return after 5min; warmer after 30min
- ▲ Integrated warmer (for solid grease additional system heater recommended)
- ▲ VITO made out of stainless steel (1.4301) and other food safe materials
- ▲ Hose can be removed by quick connector
- ▲ Filter basket is dishwasher-safe
- ▲ Adjustable height of the handle and lockable castors