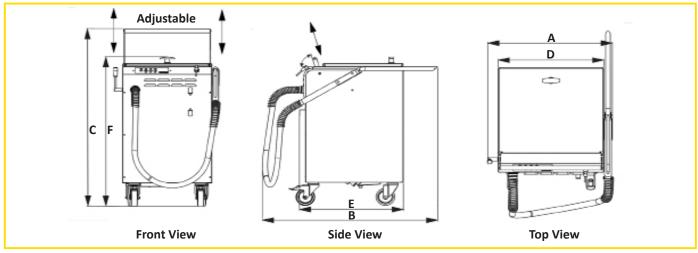

#### VITO XM technical Data:

|                     | Width A<br>21.8 in                    | Depth B<br>34.8 in   | Height C<br>41.1 in    |               |               | Width D<br>18.5 in           | Depth E<br>21.7 in | Height F<br>34.9 in      |
|---------------------|---------------------------------------|----------------------|------------------------|---------------|---------------|------------------------------|--------------------|--------------------------|
| Filtration power    | Filtration efficiency                 | Particle<br>capacity | Pumping power          | Heating power | Max.<br>power | Power connection             | Fuse<br>inside     | Protection               |
| up to<br>66 lbs/min | 200 ųin effective/<br>785 ųin nominal | 23.6 lbs*            | 77 lbs/min             | 110 W         | 1200 W        | 100 - 120 V,<br>single phase | 12 AT              | Protection<br>Earth (PE) |
| Tank                | Weight                                | Temperature          | Material               |               |               |                              |                    |                          |
| 137 lbs             | 123 lbs                               | max. 392 °F          | Stainless steel 1.4301 |               |               |                              | *regu              | ılar bread crumbs        |