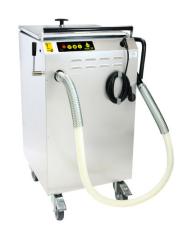

### **Functionality:**

VITO XM cleans your oil in an easy and hygienic way. It sucks the oil out of your fryer, cleans it from particles and stores it inside its 137 lbs tank.

From there it can be safely transported on flat floors.

The oil can then either be pumped back into the deep fryer, or simply disposed.

#### **Features:**

- ♦ Operating temperature up to 392 °F
- ▲ Vacuum filtration
- ▲ Automatic off VITO has built-in oillevel sensor
- ▲ Automatic safety off filtration/return after 5min; warmer after 30min
- ▲ Integrated warmer (for solid grease additional system heater recommended)
- ▲ VITO made out of stainless steel (1.4301) and other food safe materials
- ▲ Hose can be removed by quick connector
- ▲ Filter basket is dishwasher-safe
- ▲ Adjustable height of the handle and lockable castors